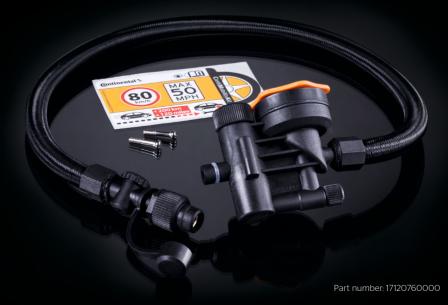

## Extended movability in case of a puncture.

After usage of the ContiMobilityKit, the hose needs to be replaced due to residue of sealant in the hose.

## **Product contents:**

- > 50 cm hose including bottle connection for the ContiMobilityKit sealant bottle
- > Exchange manual
- > Plastic gloves
- > Speed warning label
- > Small plastic bag with screws

## **Technical specifications of exchange hose:**

Hose length

50 cm

The product is only compatible with all compressors of the ContiMobilityKit whose ten-digit bar code starts with a "5" (see reverse side of compressor).