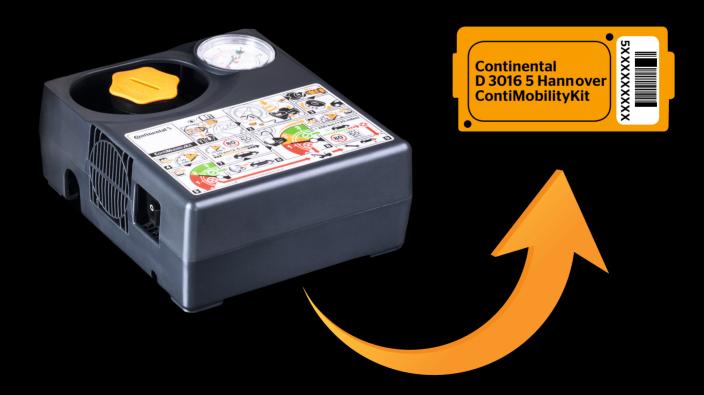

## **Technical specifications of exchange hose:**

Hose length

50 cm

The product is only compatible with all compressors of the ContiMobilityKit whose ten-digit bar code starts with a "5" (see reverse side of compressor).