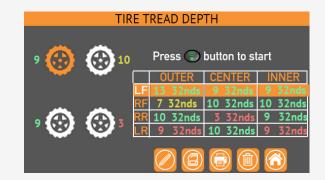

#### **Features**

- > Easy grip wand with rubberized coating.
- > Tread depth trigger activation button.
- Built-in gauge pin storage compartment with quick release button.
- > Power LED indicator.
- > RJ45 connector cable, no Bluetooth pairing is required.
- > Quickly captures 3 tire measurements: inner, center, outer.
- > Automatically calibrated before each use.
- Measures with an accuracy of: +/-1% + 0.0012 inches (0.03 mm)
- > Vibration and audible alerts indicate successful measurement.
- Green, yellow and red color codes on VT56 tool display indicate wear against industry standard thresholds.
- Measures 4 to 7 wheels per vehicle.
- No battery needed. Powered directly from Autodiagnos™ TPMS D via RJ pin connector.

## Fast, Accurate, Instant Results

- > Extremely precise, calibrated at each use.
- On-screen instruction prompts.
- > All measurements simultaneously displayed.
- > Color coded results :

| Green  | "Good"           |
|--------|------------------|
| Yellow | "Worn"           |
| Red    | "Need Replacing" |