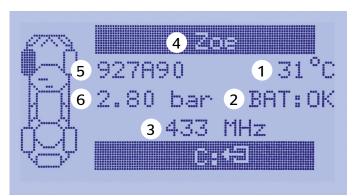

#### **Check Sensor Data**

- 1 Temperature\*
- 2 Battery status\*
- **3** Frequency
- 4 Vehicle data
- 5 Sensor ID
- 6 Pressure

\*some sensors do not show the battery status.