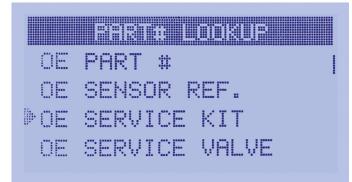

# Integrated Part Number Look-Up

TPMS Go guides you to compatible sensors and part numbers for any vehicle, and indicates the correct torque values.