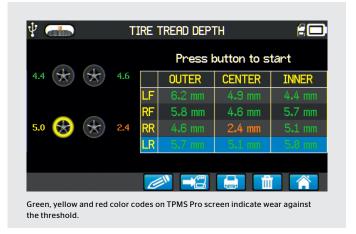

## Features

- > Easily accesses tire tread from inside the wheel housing
- > Quickly captures 3 tire measurements (inner, center, outer)
- > Measures 4 to 7 wheels per vehicle
- Measures with an accuracy of +/-1% + 0.0012 inches (0.03 mm)
- > Automatic calibration checks before every use
- > Vibrate and sound alerts indicate successful measurement
- Displays results directly on the TPMS Pro, transfers data to a PC if required (including printouts and reports) or prints directly via the TPMS Pro thermal printer (available separately).
- > Robust accessory with rugged grip handle, gauge pin is stored inside the grip handle for protection when not in use