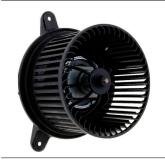

## Feature Part Number and Application

Exclusively from Continental, part number PM6004 incorporates and offers the same OEM specific design regarding fit, form, and function. Designed specifically for right hand drive Jeeps, it is an exact replacement for your vehicle.

## PM6004

**Description:** Assembly

Front Right Hand Drive

Application: Jeep Wrangler 1997 - 2006;

Jeep Cherokee 1997-2001

VIO: 263,898

The **Continental HVAC Blower Motor** category is the most comprehensive in the Aftermarket. We offer exact replacement motors for over 260 million vehicles in North America. Featuring extensive application coverage for Asian, European and domestic cars, SUVs and light trucks up to model year 2021.