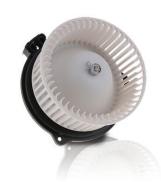

## Feature Part Number and Application

Exclusively from Continental, part number PM6004 incorporates and offers the same OEM specific design regarding fit, form, and function. Designed specifically for right hand drive Jeeps, it is an exact replacement for your vehicle.

**PM6004** is used in many RIGHT HAND DRIVE JEEP models. PM6004 can also be found in US Postal Service vehicles servicing many of it's rural carriers in recent years.

## PM6004

**Description:** Assembly

Front Right Hand Drive

Application: Jeep Wrangler 1997 - 2006;

Jeep Cherokee 1997-2001

VIO: 263,898

The **Continental HVAC Blower Motor** category is the most comprehensive in the Aftermarket. We offer exact replacement motors for over 260 million vehicles in North America. Featuring extensive application coverage for Asian, European and domestic cars, SUVs and light trucks up to model year 2021.