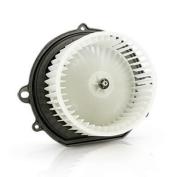

## Feature Part Number and Application

Exclusively from Continental, part number PM6004 incorporates and offers the same OEM specific design regarding fit, form, and function. Designed specifically for right hand drive Jeeps, it is an exact replacement for your vehicle.

**PM6004** is used in many RIGHT HAND DRIVE JEEP models. PM6004 can also be found in US Postal Service vehicles servicing many of it's rural carriers in recent years.

## PM6004

**Description:** Assembly

Front Right Hand Drive

Application: Jeep Wrangler 1997 - 2006;

Jeep Cherokee 1997-2001

VIO: 263,898

The **Continental HVAC Blower Motor** category is the most comprehensive in the Aftermarket. We offer exact replacement motors for over 260 million vehicles in North America. Featuring extensive application coverage for Asian, European and domestic cars, SUVs and light trucks up to model year 2021.