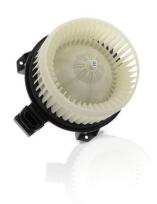

## Feature Part Number and Application

Exclusively from Continental, part number PM6004 incorporates and offers the same OEM specific design regarding fit, form, and function. Designed specifically for right hand drive Jeeps, it is an exact replacement for your vehicle.

**PM6004** is used in many RIGHT HAND DRIVE JEEP models. PM6004 can also be found in US Postal Service vehicles servicing many of it's rural carriers in recent years.

## PM6004

**Description:** Assembly

Front Right Hand Drive

Application: Jeep Wrangler 1997 - 2006;

Jeep Cherokee 1997-2001

VIO: 263,898

The **Continental HVAC Blower Motor** category is the most comprehensive in the Aftermarket. We offer exact replacement motors for over 260 million vehicles in North America. Featuring extensive application coverage for Asian, European and domestic cars, SUVs and light trucks up to model year 2021.