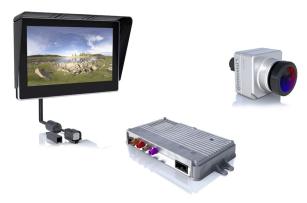

Monitor, ECU, camera

## ProViu®360 Part Numbers

| Part Number   | Description                      |
|---------------|----------------------------------|
| A2C7735330401 | ProViu®360 ECU                   |
| A2C7771840101 | ProViu®360 Camera                |
| 2801401001301 | ProViu®360 - HD Monitor IP67     |
| 2801405001301 | ProViu®360 Cable ECU-Vehicle     |
| 2801405002301 | ProViu®360 Cable Monitor-Vehicle |
| 2801405003301 | ProViu®360 Cable ECU-Camera 5m   |
| 2801405004301 | ProViu®360 Cable ECU-Camera 10m  |
| 2801405005301 | ProViu®360 Cable ECU-Camera 15m  |
| 2801405006301 | ProViu®360 Cable ECU-Monitor 5m  |
| 2801405007301 | ProViu®360 Cable ECU-Monitor 10m |
| 2801405008301 | ProViu®360 Cable ECU-Monitor 15m |
| 2801405009301 | ProViu®360 Cable ECU-Monitor 22m |
| 2801406002301 | ProViu®360 Camera Housing        |