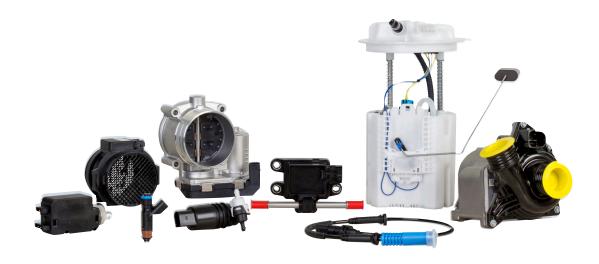

Continental offers OE aftermarket replacement parts including Electronic Throttle Valves, Air Actuators, MAF/MAP Sensors, Fuel Injectors, Fuel Modules, Wheel Speed Sensors, Door Lock Actuators, Washer Pumps, Flex Fuel Sensors and Temperature Controlling Water Pumps, with coverage for European, domestic, and Asian applications.