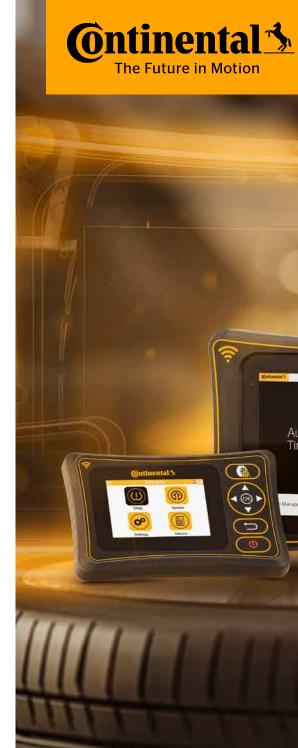

# What makes the Autodiagnos Tire series so good?

Continental's new tire service devices take the stress out of the tire-changing season. Find out exactly why here:

The three innovative service units are WLANenabled and work independently on the vehicle. Employees are easily guided through the automated order routines on the touchscreen. Thanks to regular updates, you'll always have the latest version - no PC is needed.

# The Autodiagnos Tire series

Fast TPMS service and simple tire management with Continental's new tire service devices.

## All the data is immediately available

The service devices can store, export, and print out TPMS sensor data. The user can also search by vehicle make, model, year and customer name. The database contains 100% of all OE and standard aftermarket sensors, plus 100% of all passenger cars that are equipped with sensors Europe-wide. Autodiagnos Tire devices carry out sensor activation, programming and relearning in just a few seconds.