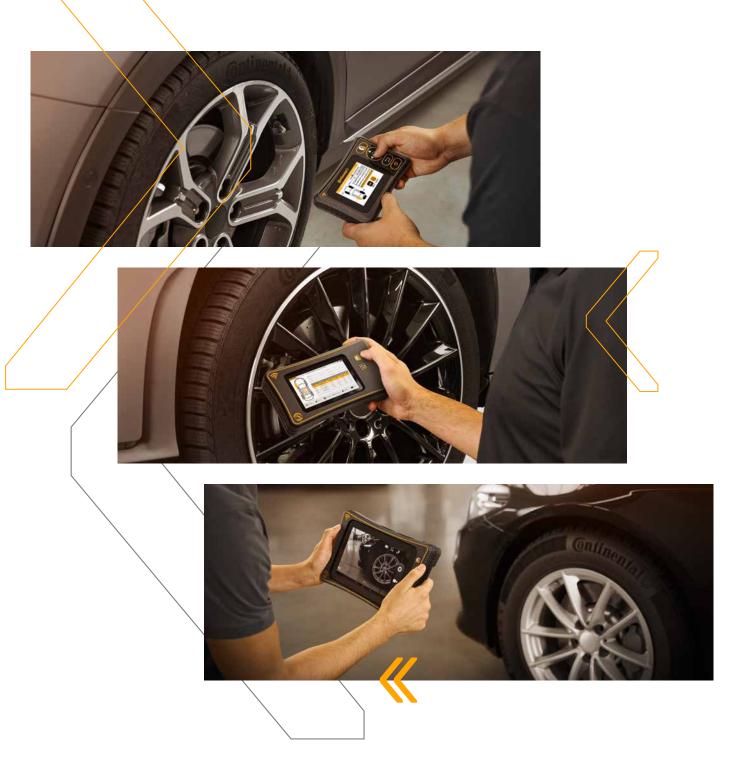

# Why make things complicated when they could be much easier?

Changing tires will always be a breeze with the Autodiagnos Tire series.

With so many different sensors on the market, the sensor check can get complicated, especially during the stressful tire change season. But it doesn't have to be complicated because Continental's new TPMS service devices make tire Usuly 2022\*. This means that truck fleet operators and changing and management more stress-free than ever before. truck repair shops must also have the right tools.

## Tire inspection

As part of routine maintenance, a complete tire and sensor inspection of the tire pressure monitoring system (TPMS) can be performed with the optional tire tread depth measuring device. Worn and damaged tires are detected with just a flick of the wrist.

## All the data is immediately available

The service devices can store, export, and print out TPMS sensor data. The user can also search by vehicle make, model, year and customer name. The database contains 100% of all OE and standard aftermarket sensors, plus 100% of all passenger cars that are equipped with sensors Europe-wide. Autodiagnos Tire devices carry out sensor activation, programming and relearning in just a few seconds.