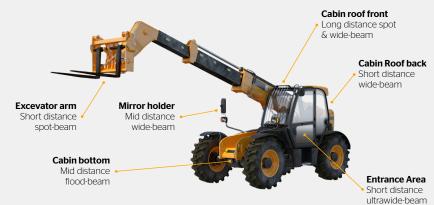

## Forklift, powered by NightViu®.

### Optimum light efficiency

- ) up to 16 different positions for a forklift
- > with multiple light distributions
- > available in different power levels

Fewer lights for the optimum beam pattern: Our matrix system.