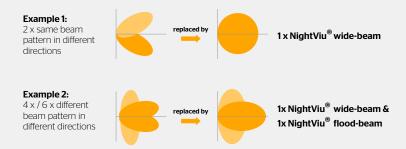

### Optimum light efficiency

- ) up to 16 different positions for a forklift
- > with multiple light distributions
- > available in different power levels

Fewer lights for the optimum beam pattern: Our matrix system.

## Using the intelligent combination of NightViu® illuminants enables you to save costs and energy.