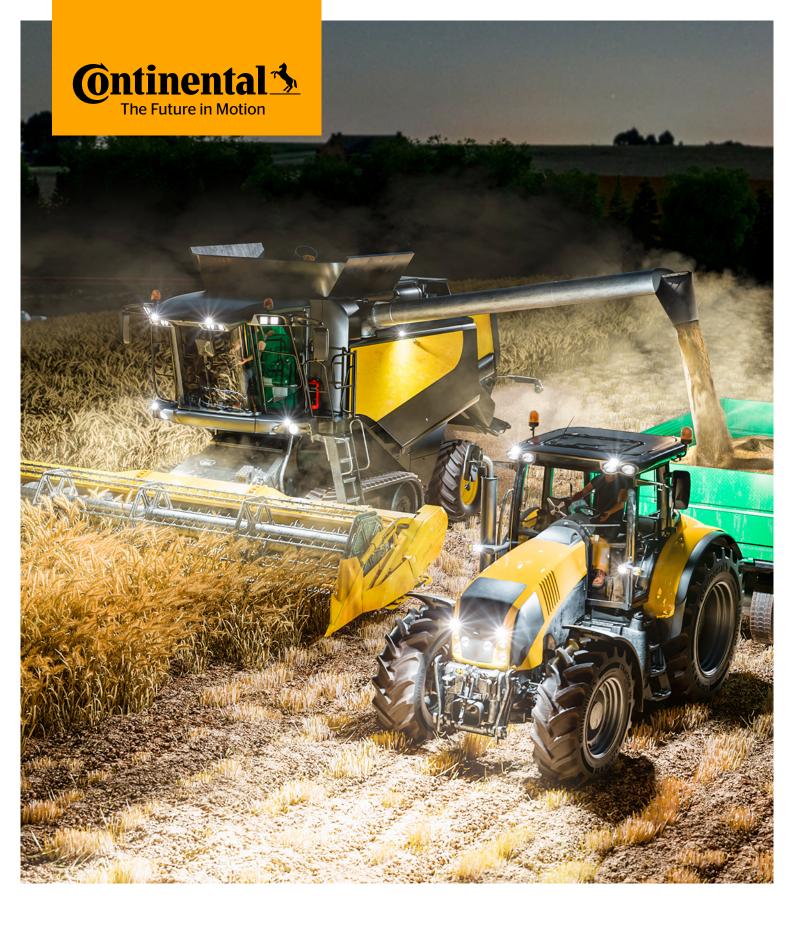

# **Bright Lights are coming.**

NightViu<sup>®</sup> Working Lights for agriculture.

## Bright Lights - Big Benefits.

### This is how NightViu® Working Lights make your agricultural vehicles functionally safe and reliable.

#### Dust and particles, vibration, moisture, cold, absolute darkness - our engineers designed and tested NightViu<sup>®</sup> Working Lights especially for agricultural applications.