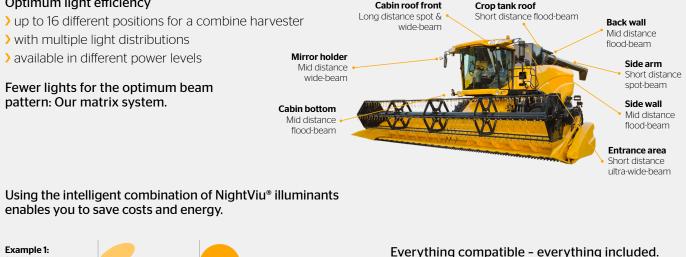

## Combine harvester, powered by NightViu<sup>®</sup>.

#### **Optimum light efficiency**

2 x same beam 1 x NightViu<sup>®</sup> wide-beam pattern in different directions Example 2: 4 x / 6 x different 1x NightViu<sup>®</sup> wide-beam & beam pattern in 1x NightViu<sup>®</sup> flood-beam different directions