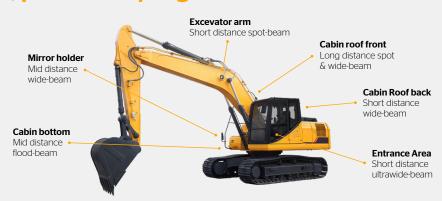

nd a length of 45-188 m, NightViu® Working Lights illuminate even the most difficult terrain.

#### Do you need an extremely high light output?

NightViu® Working Lights provide 16 lighting options with illumination up to 4,500 lumens. Available in ultra-wide, wide, flood and spot.

#### Are you looking for the most efficient solution possible?

Thanks to their high efficiency, long service life and low maintenance requirements, NightViu® Working Lights are particularly efficient and economical.

NightViu® - Continental LED Lighting

### Construction site vehicle, powered by NightViu®.

#### Optimum light efficiency

- ) up to 14 different positions
- > with multiple light distributions
- > available in different power levels

Fewer lights for the optimum beam pattern: Our matrix system.



## Using the intelligent combination of NightViu® illuminants enables you to save costs and energy.



#### Everything compatible - everything included.

- > Multi-volt 12 V & 24 V wide range of vehicles
- Fulfill the highest EMC/EMI and CISPR 25 Class 5 requirements
- Flexible mounting system: heavy duty, standard & direct mount
- > Super seal integrated connector

Do you want to illuminate your construction site or mining vehicles optimally, efficiently and with little maintenance?

1x NightViu® flood-beam



different directions



Continental Aftermarket & Services GmbH

Sodener Str. 9 65824 Schwalbach Phone: +49 (0) 6196 87-0 E-Mail: info@continental-aftermarket.com www.continental-aftermarket.com