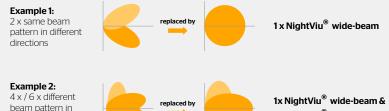

#### Optimum light efficiency

- ) up to 14 different positions
- > with multiple light distributions
- > available in different power levels

Fewer lights for the optimum beam pattern: Our matrix system.

## Using the intelligent combination of NightViu® illuminants enables you to save costs and energy.

Do you want to illuminate your construction site or mining vehicles optimally, efficiently and with little maintenance?

1x NightViu® flood-beam

different directions

Continental Aftermarket & Services GmbH