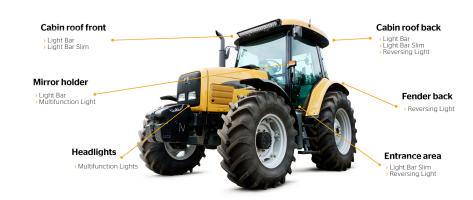

# NightViu® Driving Lights

## Versatile, Durable & High-Performance Lighting Solutions

Continental expands our lighting solutions with the addition of NightViu Driving Lights. These Driving Lights are the perfect solution for off-road and off-highway applications such as ATVs, 4x4, marine, construction, agriculture, and more. NightViu now offers Reversing Lights, Lightbars, and Multifunction Light Pods. Built to provide reliable performance our Driving Lights offer the perfect blend of versatility and durability. With a minimum Ingress Protection Rating of IP67, these NightViu lights have been rigorously tested to withstand the toughest conditions. Whether navigating through rugged terrain, facing extreme weather, or absolute darkness these lights are up for the challenge. Upgrade your visibility with NightViu.

#### **Applications**

- > 4x4
- ATV
- Construction Vehicles
- › Agricultural Vehicles
- Off-Roading
- Specialty Search Vehicles
- Marine
- Material Handling
- \* Driving Lights not DOT approved