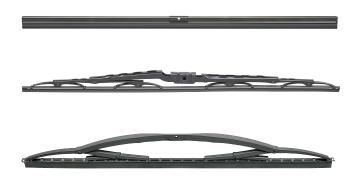

- > Aerodynamic design for superior performance
- Metal construction and precision cut rubber wiper blade to ensure clear vision and long-lasting performance
- > Easy installation and pre-attached universal adapter
- > Specifically engineered for heavy duty truck, RV and bus
- > Reinforced steel frame for strength and durability
- > Precision engineered for a superb windshield wrap

## **Technical Specifications**

| Vehicle Application | Truck, RV, School, Transit |             |
|---------------------|----------------------------|-------------|
| Part Numbers        | 43                         | Flat        |
|                     |                            | Five Bar    |
|                     |                            | Wide Saddle |
|                     |                            | Hook        |