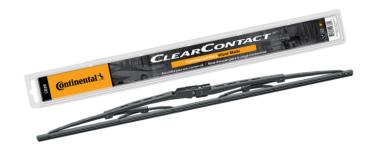

## CLEARCOVIACT<sup>™</sup> Commercial Duty Wiper Blades Engineered for heavy duty vehicles

Continental ClearContact<sup>™</sup> Commercial Duty wiper blades are specifically engineered for heavy duty vehicles including the commercial truck, RV, and Bus markets. Built for durability in all weather environments, ClearContact<sup>™</sup> Commercial Duty wiper blades are made from metal construction and precision cut rubber and are easy to install with all hardware included. Offering a wide range of commercial vehicle coverage with 43 part numbers in lengths 10 to 40 inches. Custom bundles are available for RV, Bus and commercial vehicle customers.

- > Aerodynamic design for superior performance
- Metal construction and precision cut rubber wiper blade to ensure clear vision and long-lasting performance
- > Easy installation and pre-attached universal adapter
- > Specifically engineered for heavy duty truck, RV and bus
- > Reinforced steel frame for strength and durability
- > Precision engineered for a superb windshield wrap