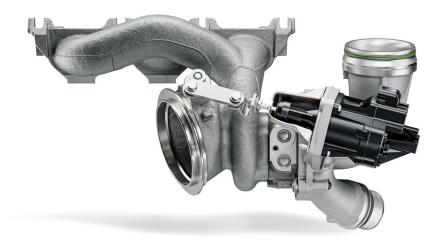

# **Power amplifier from a single mold:** Turbocharger for 1.5 I transversely installed gasoline engines of the BMW Group

This turbocharger with cast steel turbine housing and watercooled bearing system consistently operates reliably, even at high exhaust gas temperatures. It has been in large-scale serial production since 2014. Since 2016, the BMW Group's 1.5-liter 170 kW gasoline engines equipped with this turbocharger model have constantly received various honors at the International Engine + Powertrain of the Year Awards in the 1.4 – 1.8-liter and under 150 hp classes.

## **Technical specifications**

- > Cast steel turbine housing with integrated exhaust manifold
- > Designed for high exhaust gas temperatures
- > Milled aluminum compressor wheel
- > Water-cooled, low-friction bearing system
- > Highly effective sealing system
- > High thermodynamic performance
- > Wear-optimized electric wastegate system for optimum charge pressure control