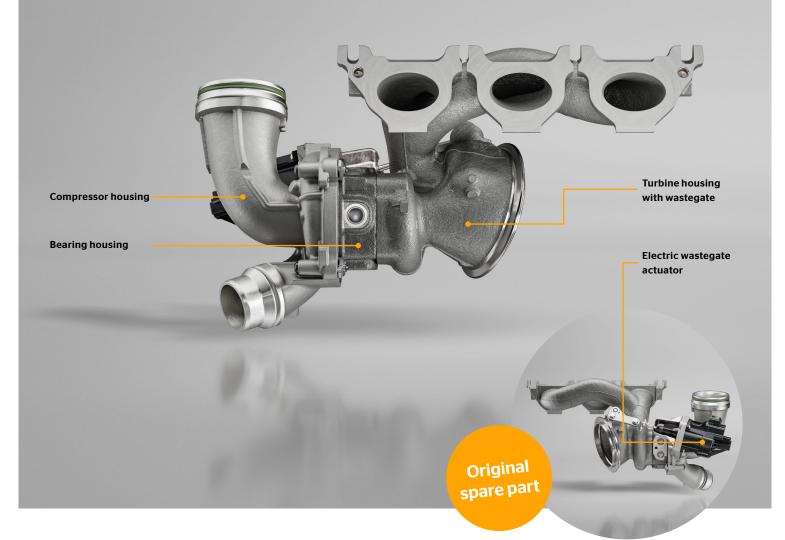

# **Power amplifier from a single mold:** Turbocharger for 1.5 I transversely installed gasoline engines of the BMW Group

This turbocharger with cast steel turbine housing and watercooled bearing system consistently operates reliably, even at high exhaust gas temperatures. It has been in large-scale serial production since 2014. Since 2016, the BMW Group's 1.5-liter 170 kW gasoline engines equipped with this turbocharger model have constantly received various honors at the International Engine + Powertrain of the Year Awards in the 1.4 – 1.8-liter and under 150 hp classes.

## **Technical specifications**

- > Cast steel turbine housing with integrated exhaust manifold
- > Designed for high exhaust gas temperatures
- > Milled aluminum compressor wheel
- > Water-cooled, low-friction bearing system
- > Highly effective sealing system
- > High thermodynamic performance
- > Wear-optimized electric wastegate system for optimum charge pressure control