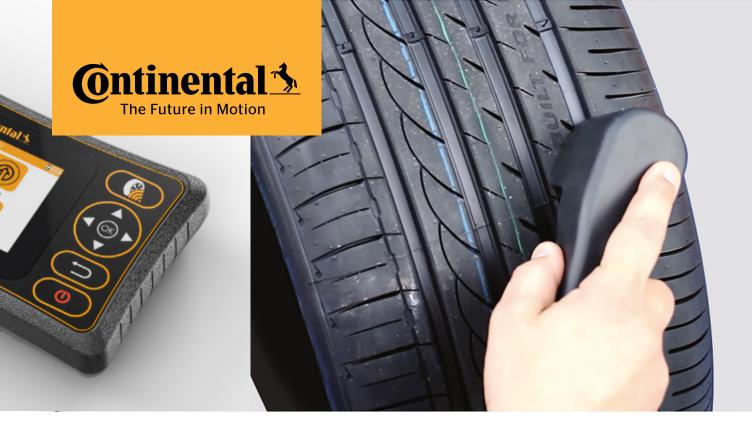

## **Tyre Tread Depth Gauge**

## **Features and Benefits**

- > Easily accesses tyre tread from inside the wheel housing
- > Quickly captures 3 tyre measurements (inner, center, outer
- > Measures 4 to 7 wheels per vehicle
- > Measures with an accuracy of +/-1% + 0.0012 inches (0.03
- > Automatic calibration checks before every use
- > Vibrate and sound alerts indicate successful measurement
- Displays results directly on the TPMS 100 & 300,
- Robust accessory with rugged grip handle, gauge pin is st inside the grip handle for protection when not in use